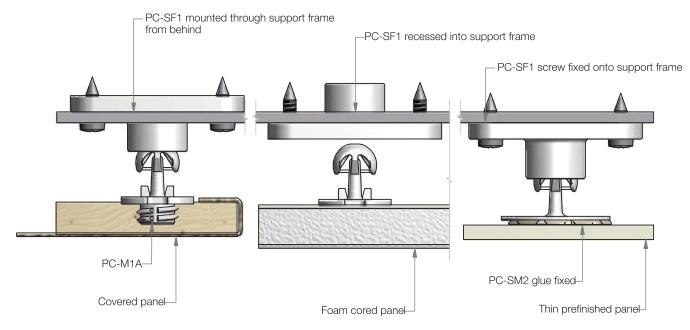

#### INSTALLATION: Partially exploded section through, showing typical installation methods