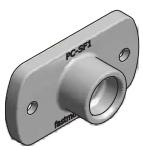

### PC-SF1 Surface Mount Female Screw Fix

# SPECIFICATIONS:

USE WITH:

PC-M1

PC-SM2

PC-M1A

Pa

PC-M2H

MATERIAL: White acetal copolymer